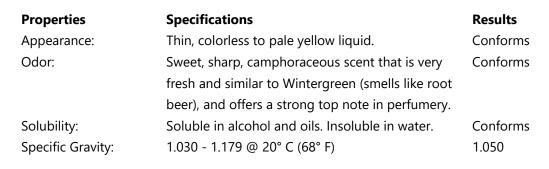

SESSENZ Store in air tight container; in a cool dry area; away from direct sunlight.

| Properties        | Specifications                                     | Results  |
|-------------------|----------------------------------------------------|----------|
| Appearance:       | Thin, colorless to pale yellow liquid.             | Conforms |
| Odor:             | Sweet, sharp, camphoraceous scent that is very     | Conforms |
| V                 | fresh and similar to Wintergreen (smells like root |          |
|                   | beer), and offers a strong top note in perfumery.  |          |
| Solubility:       | Soluble in alcohol and oils. Insoluble in water.   | Conforms |
| Specific Gravity: | 1.030 - 1.179 @ 20° C (68° F)                      | 1.050    |